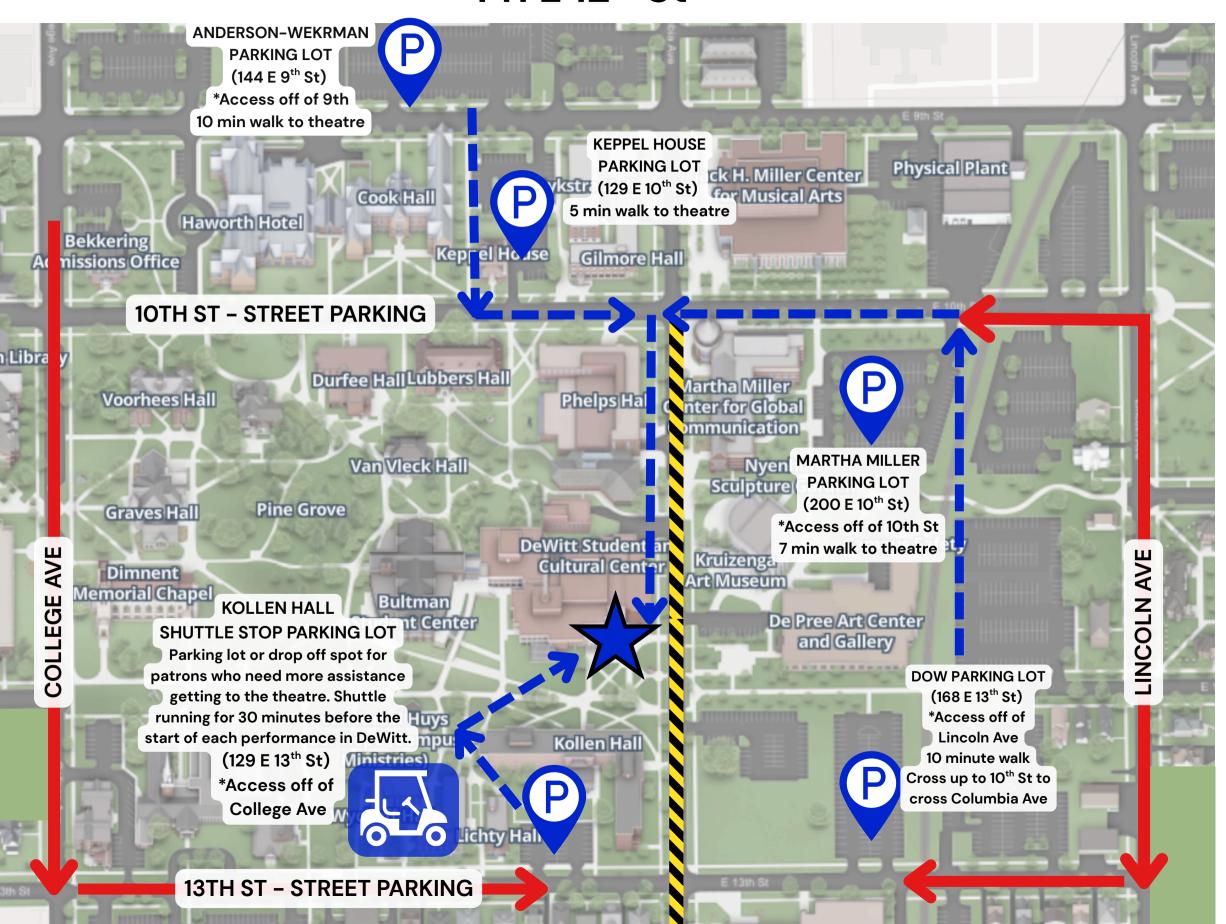

## HOW TO GET TO DEWITT THEATRE 141 E 12<sup>th</sup> St

City of Holland Construction on Columbia Ave from 10<sup>th</sup> to 16<sup>th</sup>

\*\*\*Sidewalk is now accessible on the West side of Columbia Ave

- Kollen Hall (13<sup>th</sup> St off of College Ave) \*\*Accessible Parking Lot with a golf cart shuttle to the theatre
- Martha Miller (10<sup>th</sup> St)
- Keppel House (10<sup>th</sup> St)
- Anderson-Werkman (9th St)
- Dow Center
   (13<sup>th</sup> St off of Lincoln Ave)
   \*cross up to 10th Street to get across Columbia Ave.

Car Traffic Pattern to
Parking Lots

Pedestrian Traffic Pattern
to DeWitt Theatre